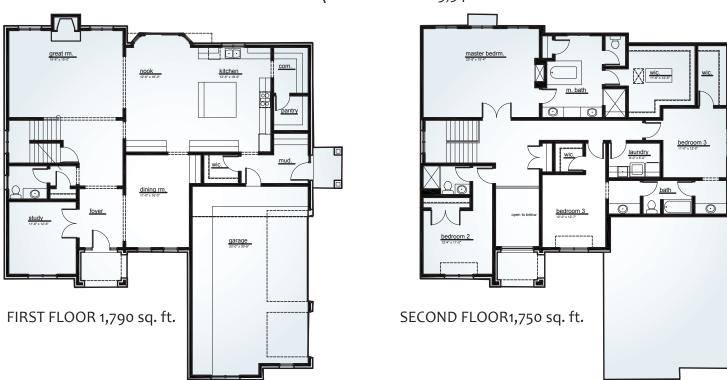

## TOTAL SQUARE FOOTAGE 3,540

## **PREMIUM ELEVATION**

This depiction represents an artist's conception of the elevation and floor plan and is not intended to be an exact representation or show specific detailings. Plans remain subject to change without notice. Drawings are not to scale. All measurements shown are approximate and not necessarily to scale. Location, size and construction of doors, windows, wall, fireplace and any other items depicted may vary depending on elevation preference or choice of options and are subject to change without notice. Some options and elevations shown may not be available in every community: see Sales Manager for details. Due to normal construction tolerances, the room sizes may vary slightly. The Builder may change home design, materials, features and methods of construction without prior notice. Model homes may contain some option features not available through the Builder.