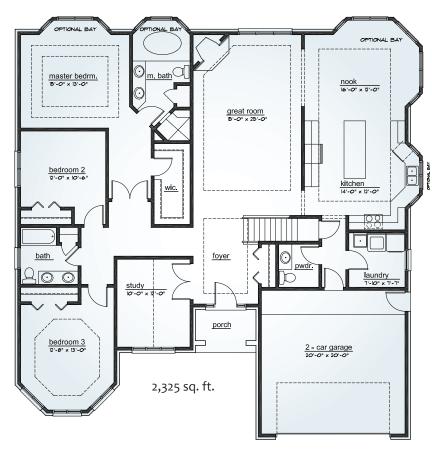

OPTIONAL LOFT SQUARE FOOTAGE 415 sq. ft.



This depiction represents an artist's conception of the elevation and floor plan and is not intended to be an exact representation or show specific detailings. Plans remain subject to change without notice. Drawings are not to scale. All measurements shown are approximate and not necessarily to scale. Location, size and construction of doors, windows, wall, fireplace and any other items depicted may vary depending on elevation preference or choice of options and are subject to change without notice. Some options and elevations shown may not be available in every community: see Sales Manager for details. Due to normal construction tolerances, the room sizes may vary slightly. The Builder may change home design, materials, features and methods of construction without prior notice. Model ho