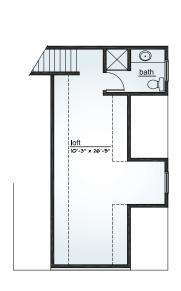

OPTIONAL LOFT SQUARE FOOTAGE 415 sq. ft.

This depiction represents an artist's conception of the elevation and floor plan and is not intended to be an exact representation or show specific detailings. Plans remain subject to change without notice. Drawings are not to scale. All measurements shown are approximate and not necessarily to scale. Location, size and construction of doors, windows, wall, fireplace and any other items depicted may vary depending on elevation preference or choice of options and are subject to change without notice. Some options and elevations shown may not be available in every community: see Sales Manager for details. Due to normal construction tolerances, the room sizes may vary slightly. The Builder may change home design, materials, features and methods of construction without prior notice. Model homes may contain some option features not available through the Builder.