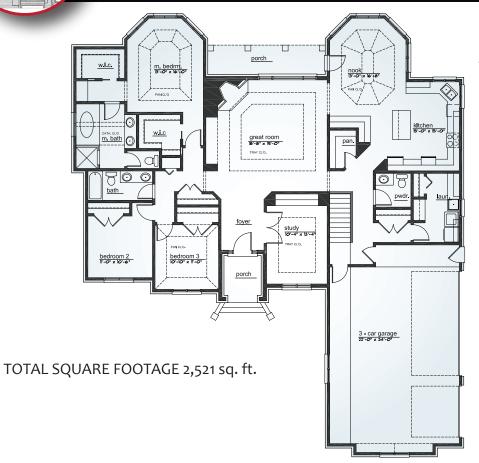

## CHERRY CREEK

## melissa

PREMIUM ELEVATION

This depiction represents an artist's conception of the elevation and floor plan and is not intended to be an exact representation or show specific detailings. Plans remain subject to change without notice. Drawings are not to scale. All measurements shown are approximate and not necessarily to scale. Location, size and construction of doors, windows, wall, fireplace and any other items depicted may vary depending on elevation preference or choice of options and are subject to change without notice. Some options and elevations shown may not be available in every community: see Sales Manager for details. Due to normal construction tolerances, the room sizes may vary slightly. The Builder may change home design, materials, features and methods of construction without prior notice. Model homes may contain some option features not available through the Builder.