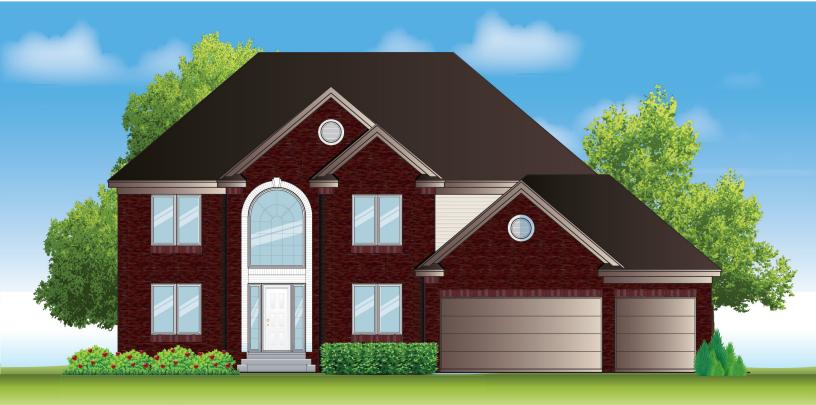

## TOTAL SQUARE FOOTAGE 2,678

## master bath great roon kitchen master bedroom w.i.c 2 STORY CL'O laun foyer study bedroom 4 bedroom 2 dining 3-car garage bedroom 3 porch FIRST FLOOR 1,508 sq. ft. SECOND FLOOR 1,170 sq. ft.

This depiction represents an artist's conception of the elevation and floor plan and is not intended to be an exact representation or show specific detailings. Plans remain subject to change without notice. Drawings are not to scale. All measurements shown are approximate and not necessarily to scale. Location, size and construction of doors, wind/ows, wall, fireplace and any other items depicted may vary depending on elevation preference or choice of options and are subject to change without notice. Some options and elevations shown may not be available in every community: see Sales Manager for details. Due to normal construction tolerances, the room sizes may vary slight!. The Builder may change home design, materials, features and methods of construction without prior notice. Model homes may contain some option features not available through the Builder.