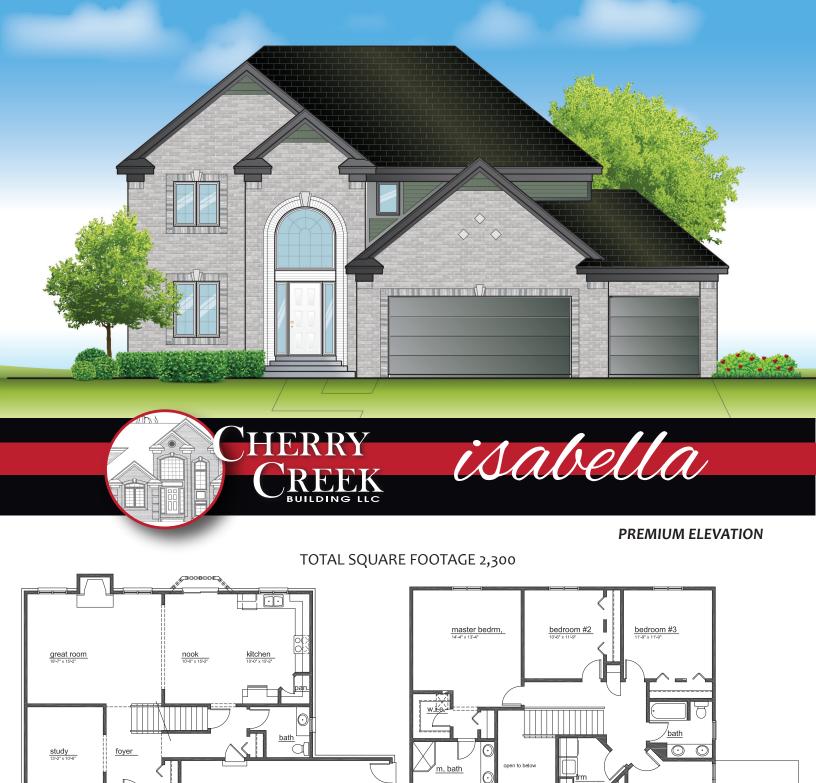

SECOND FLOOR

1,195 sq. ft.

bedroom #4

3-car garage

porch

**FIRST FLOOR** 

1,105 sq. ft.