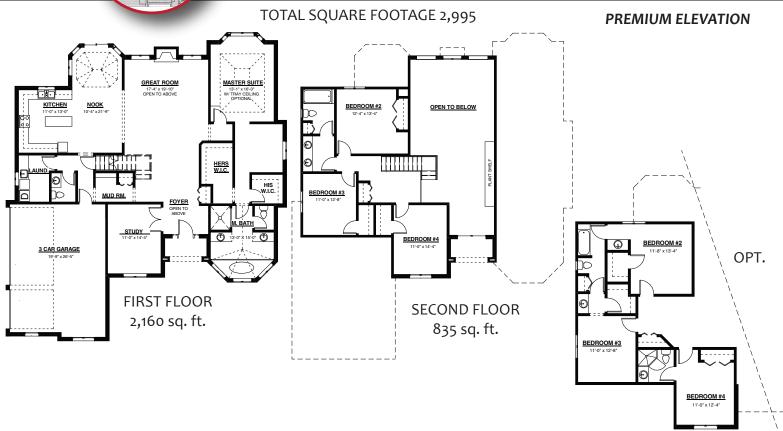

## angelina

This depiction represents an artist's conception of the elevation and floor plan and is not intended to be an exact representation or show specific detailings. Plans remain subject to change without notice. Drawings are not to scale. All measurements shown are approximate and not necessarily to scale. Location, size and construction of doors, windows, wall, fireplace and any other items depicted may vary depending on elevation preference or choice of options and are subject to change without notice. Some options and elevations shown may not be available in every community: see Sales Manager for details. Due to normal construction tolerances, the room sizes may vary slightly. The Builder may change home design, materials, features and methods of construction without prior notice. Model homes may contain some option features not available through the Builder.