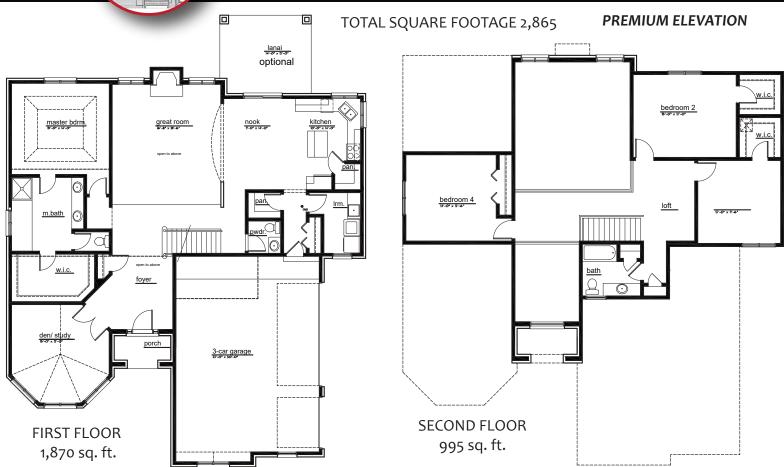

## daniella

This depiction represents an artist's conception of the elevation and floor plan and is not intended to be an exact representation or show specific detailings. Plans remain subject to change without notice. Drawings are not to scale. All measurements shown are approximate and not necessarily to scale. Location, size and construction of doors, windows, wall, fireplace and any other items depicted may vary depending on elevation preference or choice of options and are subject to change without notice. Some options and elevations shown may not be available in every community: see Sales Manager for details. Due to normal construction tolerances, the room sizes may vary slightly. The Builder may change home design, materials, features and methods of construction without prior notice. Model homes may contain some option features not available through the Builder.